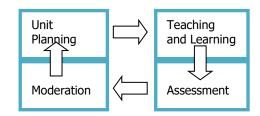

|  |  |
| Years 3-6: Semester 1 & Semester 2                                                                                                                                                  | Dance: Year 5 Semester 2                         |                                       |                                                        |  |  |

#### **Curriculum, Assessment, Moderation and Reporting at BMSS**

Teachers at Buderim Mountain State School follow the Australian Curriculum, supported by Education Queensland teaching resources. Most subjects are taught in 10 week blocks with an assessment piece at the end of the teaching. Assessment pieces are moderated within the year level to ensure consistency within our teaching and learning framework.



#### **Reporting Plan**

A parent or caregiver is welcome to phone at any time to make an appointment for an interview with your class teacher to discuss educational or social needs, in addition to the below schedule.

| Term 1 | Weeks 3-4 | Parent Information Sessions  |
|--------|-----------|------------------------------|
|        | Week 9-10 | Scheduled Interviews Offered |
| Term 3 | Week 1    | Written Semester Report      |
|        | Week 2-3  | Scheduled Interviews Offered |
| Term 4 | Week 10   | Written Semester Report      |

Buderim Mountain Staff will be available for, and will initiate where appropriate, interviews with parents and caregivers of students who have additional needs. This will include learning needs, student management needs, and students with Individual Lear